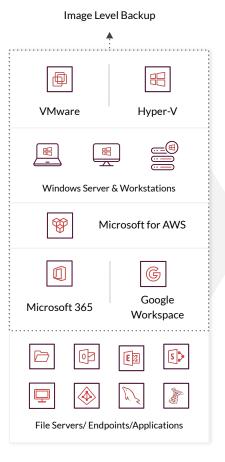

#### Vembu BDR Suite

Vembu BDR Suite is a portfolio of products designed to backup multiple environments from virtual to physical to cloud while addressing diverse and advanced use cases

Backup & Replication for VMware

Backup & Replication for Hyper-V Backup for Microsoft Windows

Backup for AWS

Backup for Microsoft 365

Backup for File Servers

**Backup** for **Endpoints** 

**Backup** for **Applications** 