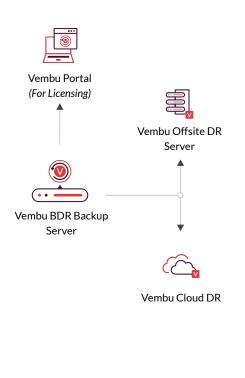

### Vembu BDR Architecture

### Vembu Offsite/DR Copy

Replicate a secondary copy of your data to an offsite location for disaster recovery purposes, In case of primary site failure, you can restore your data from the offsite storage with minimal downtime.

#### **Vembu Offsite DR**

Devise a reliable DR plan for your business by replicating a copy of the backup data from your on-premise data center to an offsite server.

- WAN-optimized Live Data Transfer
- Restore directly from the offsite server
- Throttle the speed of the data transfer
- Seamless Live Data Transfer
- Seed the Huge Full Backup data to Offsite DR Server

#### **Vembu Cloud DR**

Reinforce your Disaster Recovery plan by replicating the copy of backup data from your on-premise data center to Vembu Cloud.

- Backup data encryption both in-flight and at-rest
- Restore the replicated data anywhere and anytime
- WAN accelerated data transfer
- Download the backup data in VHD, VMDK file formats
- Recover the replicated data granularly