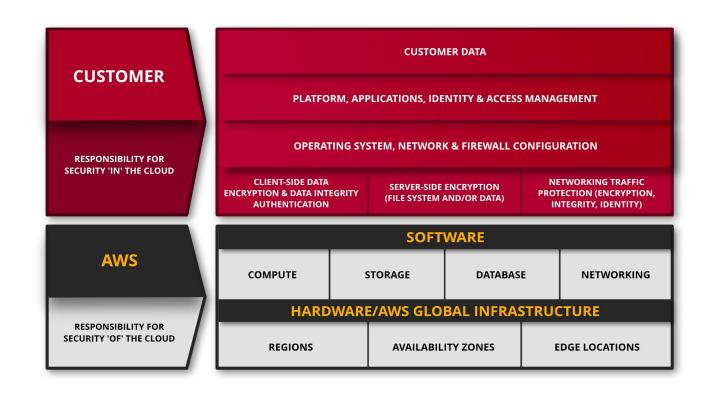

#### Who is Responsible for your Data in AWS

Do you think AWS takes care of everything?

#### **Shared Responsibility Model**