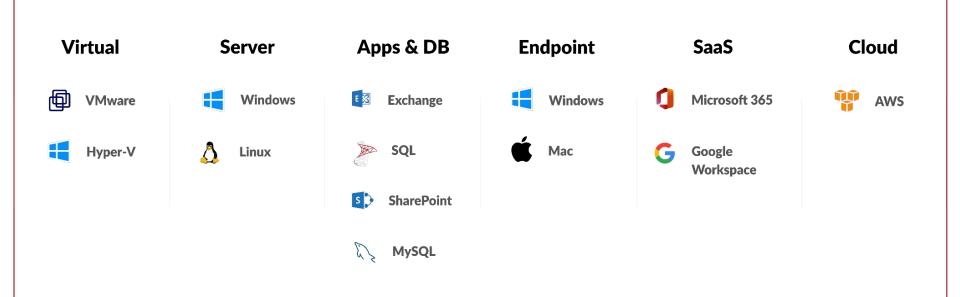

### **BDRSuite**

BDRSuite is a portfolio of products designed to backup multiple environments from virtual to physical to cloud while addressing diverse and advanced use cases